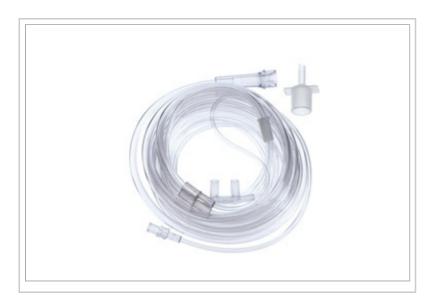

## **Description:**

Softech® Bi-Flo ETCO<sub>2</sub> Sampling Cannula, Adult, 25/CS (Individually Packaged)

To order this product, please call: 866-246-6990

## Contents:

• Adult Cannula with 7 ft oxygen supply tubing and 7 ft CO 2 sampling line with a male luer connector

© 2024 Teleflex Incorporated. All rights reserved.

The listed Teleflex® item(s) are not in every case completely identical to the item illustrated but are the closest match available. Not all products are available in all regions. Contact customer service to confirm availability in your region.