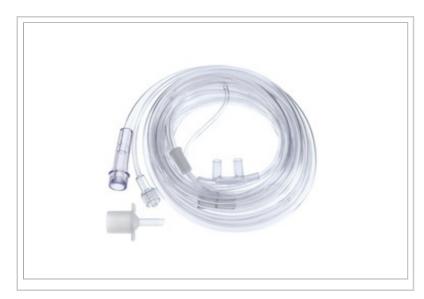

## **Description:**

Softech® Bi-Flo ETCO<sub>2</sub> Sampling Cannula, Adult, 25/CS (Individually Packaged)

## Contents:

• Adult Cannula with 7 ft oxygen supply tubing and 7 ft CO 2 sampling line with a female luer connector

© 2024 Teleflex Incorporated. All rights reserved.

The listed Teleflex® item(s) are not in every case completely identical to the item illustrated but are the closest match available. Not all products are available in all regions. Contact customer service to confirm availability in your region.