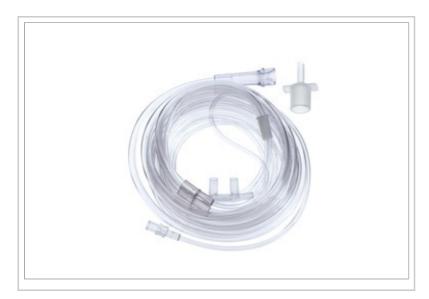

## **Description:**

Softech® Bi-Flo ETCO<sub>2</sub> Sampling Cannula, Adult, 25/CS (Individually Packaged)

## Contents:

• Adult Cannula with 7 ft oxygen supply tubing and 7 ft CO 2 sampling line with a male luer connector

© 2024 Teleflex Incorporated. All rights reserved.

The listed Teleflex® item(s) are not in every case completely identical to the item illustrated but are the closest match available. Not all products are available in all regions. Contact customer service to confirm availability in your region.