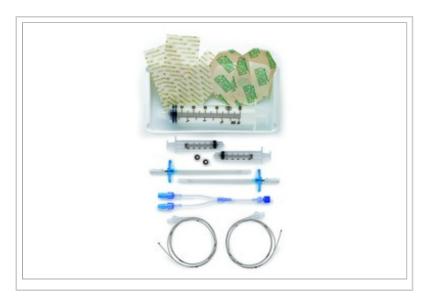

## **Description:**

Dual Catheter Kit: Fixed-Hub 5" Saturation Catheters with (2) 6" Introducers, 1/PK

To order this product, please call: 866-246-6990

## Contents:

- 2: 5" (12.8 cm) Saturation Catheters
- 2: 4 Fr x 6" (15.2 cm) Peel Away Introducer Needles
- 1: Bifurcated Set
- 2: Occlusive Dressings
- 3: Adhesive Strip Cards
- 2: Prime/Flush Syringes
- 2: Luer Caps
- 1: Prep Tray
- 1: Filling Syringe