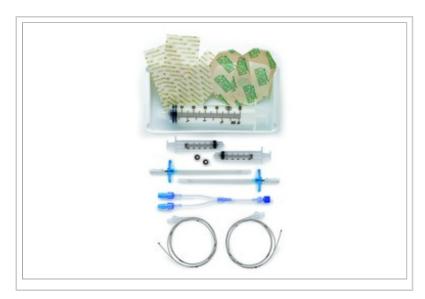

## Contents:

- 2: 2.5" (6.4 cm) Saturation Catheters
- 2: 4 Fr x 4" (10.2 cm) Peel Away Introducer Needles
- 1: Bifurcated Set
- 2: Occlusive Dressings
- 2: Adhesive Strip Cards
- 2: Prime/Flush Syringes
- 2: Luer Caps
- 1: Prep Tray
- 1: Filling Syringe