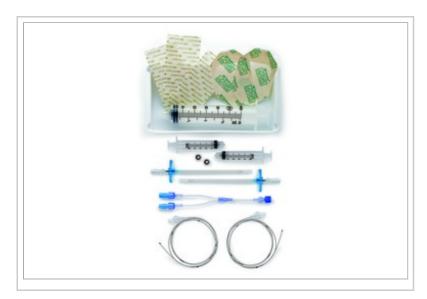

## **Description:**

Dual Catheter Kit: Fixed-Hub 5" Saturation Catheters with (2) 4" Introducers, 1/PK

To order this product, please call: 866-246-6990

## Contents:

- 2: 5" (12.8 cm) Saturation Catheters
- 2: 4 Fr x 4" (10.2 cm) Peel Away Introducer Needles
- 1: Bifurcated Set
- 2: Occlusive Dressings
- 3: Adhesive Strip Cards
- 2: Prime/Flush Syringes
- 2: Luer Caps
- 1: Prep Tray
- 1: Filling Syringe