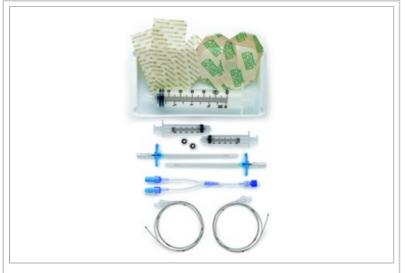

## **Description:**

Dual Catheter Kit: Fixed-Hub Standard 3-hole Catheters and (2) 4" Introducers, 1/PK

United States To order this product, please call: 866-246-6990

Contents:

- 2: Fixed Hub Standard Catheters
- 2: 4 Fr x 4" Peel Away Introducer Needles
- 1: Bifurcated Set
- 2: Occlusive Dressings
- 3: Adhesive Strip Cards
- 2: Prime/Flush Syringes
- 2: Luer Caps
- 1: Prep Tray
- 1: Filling Syringe