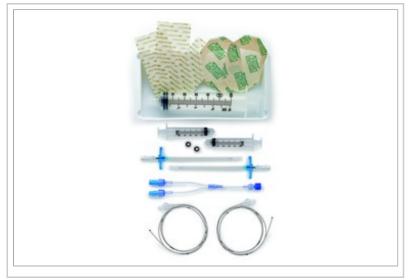

## **Description:**

Dual Catheter Kit: Fixed-Hub 10" Saturation Catheters, 1/PK

Contents:

- 2: 10" (25.4 cm) Saturation Catheters
- 1: Bifurcated Set
- 2: Occlusive Dressings
- 3: Adhesive Strip Cards
- 2: Prime/Flush Syringes
- 2: Luer Caps
- 1: Prep Tray
- 1: Filling Syringe