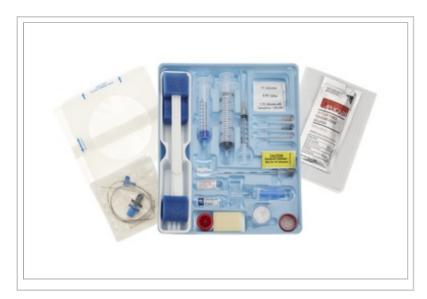

## **Description:**

Arrow® Single Shot Epidural Kit with Tuohy Needle, 10/CS

To order this product, please call:

866-246-6990

Lat
Am

## Contents:

• 1: Epidural Needle: 18 Ga. x 3-1/2" (8.89 cm) TW with cm markings

• 1: Filter Needle: 18 Ga. x 1-1/2" (3.81 cm)

• 1: Injection Needle: 25 Ga. x 1-1/2" (3.81 cm)

• 1: Injection Needle: 18 Ga. x 1-1/2" (3.81 cm)

• 1: Syringe: 5 cc Luer-Lock Loss of Resistance, Glass

• 1: Syringe: 10 cc Luer-Lock

• 1: Syringe: 3 cc Luer-Lock

• 1: Syringe: 3 cc Luer-Slip

• 1: Foil Pack: 10% Povidone-Iodine Solution

• 1: 10 ml Ampule 0.9% Saline Solution

• 2: 5 ml Ampules HCl, 1% Lidocaine Solution

• 1: Adapter Tubing: Female Luer-Lock/Male Luer-Slip

• 1: Towel: 13" x 18"

• 1: Drape: 24" x 30" with 4" fenestration, with adhesive

• 1: CSR Wrap

• 5: Gauze Pads: 4" x 4"

• 3: Prep Sponge Swabs

• 1: Tray: Prep

© 2024 Teleflex Incorporated. All rights reserved.

The listed Teleflex® item(s) are not in every case completely identical to the item illustrated but are the closest match available. Not all products are available in all regions. Contact customer service to confirm availability in your region.