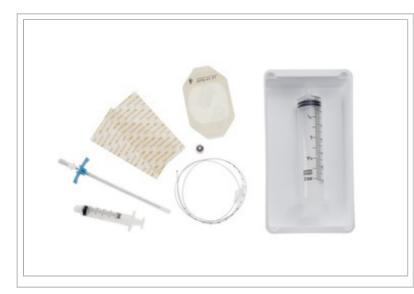

## **Description:**

Catheter Kit: Fixed-Hub 2.5" Saturation Catheter with 4" Introducer, 1/PK

Contents:

- 1: 2.5" (6.4 cm) Saturation Catheter
- 1: 4 Fr x 4" (10.2 cm) Peel Away Introducer Needle
- 1: Occlusive Dressing
- 2: Adhesive Strip Cards
- 1: Prime/Flush Syringe
- 1: Luer Cap
- 1: Prep Tray
- 1: Filling Syringe