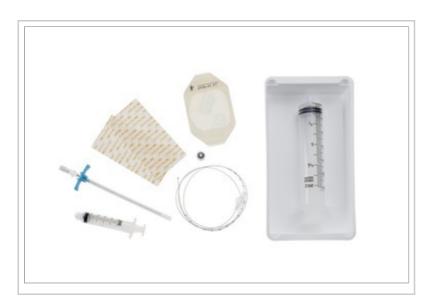

## **Description:**

Catheter Kit: Fixed-Hub 5" Saturation Catheter with 4" Introducer, 1/PK

To order this product, please call:

866-246-6990

Lat
Am

## Contents:

- 1: 5" (12.8 cm) Saturation Catheter
- 1: 4 Fr x 4" (10.2 cm) Peel Away Introducer Needle
- 1: Occlusive Dressing
- 2: Adhesive Strip Cards
- 1: Prime/Flush Syringe
- 1: Luer Cap
- 1: Prep Tray
- 1: Filling Syringe