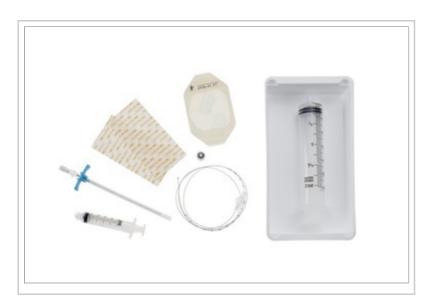

## **Description:**

Catheter Kit: Fixed-Hub Standard 3-hole Catheter with 4" Introducer, 1/PK

To order this product, please call: 866-246-6990

## Contents:

- 1: Fixed Hub Standard Catheter
- 1: 4 Fr x 4" Peel Away Introducer Needle
- 1: Occlusive Dressing
- 2: Adhesive Strip Cards
- 1: Prime/Flush Syringe
- 1: Luer Cap
- 1: Prep Tray
- 1: Filling Syringe