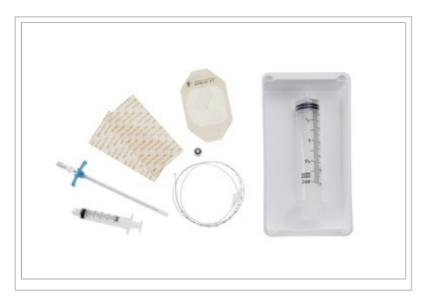

## **Description:**

Catheter Kit: Fixed-Hub 10" Saturation Catheter (without introducer), 1/PK

To order this product, please call: 866-246-6990

## Contents:

- 1: 10" (25.4 cm) Saturation Catheter
- 1: Occlusive Dressing
- 2: Adhesive Strip Cards
- 1: Prime/Flush Syringe
- 1: Luer Cap
- 1: Prep Tray
- 1: Filling Syringe

© 2024 Teleflex Incorporated. All rights reserved.