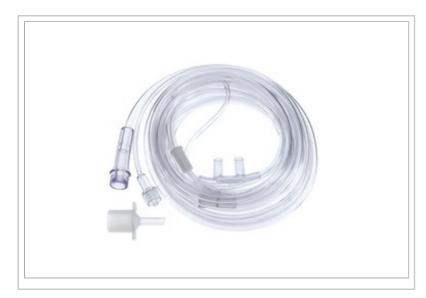

## **Description:**

Softech® Bi-Flo ETCO<sub>2</sub> Sampling Cannula, Adult, 25/CS (Individually Packaged)

To order this product, please call: 866-246-6990

## Contents:

• Adult Cannula with 7 ft oxygen supply tubing and 7 ft CO 2 sampling line with a female luer connector

© 2024 Teleflex Incorporated. All rights reserved.

The listed Teleflex® item(s) are not in every case completely identical to the item illustrated but are the closest match available. Not all products are available in all regions. Contact customer service to confirm availability in your region.