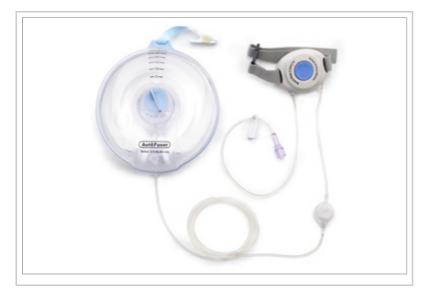

## AUTOFUSER<sup>®</sup> PAIN PUMP FOR CONTINUOUS PNB

## **Description:**

Arow® AutoFuser® Pain Pump for cPNB: 550 x 5 mL/hr, 5 mL-60 LO, 5/BX

© 2024 Teleflex Incorporated. All rights reserved.

The listed Teleflex® item(s) are not in every case completely identical to the item illustrated but are the closest match available. Not all products are available in all regions. Contact customer service to confirm availability in your region.