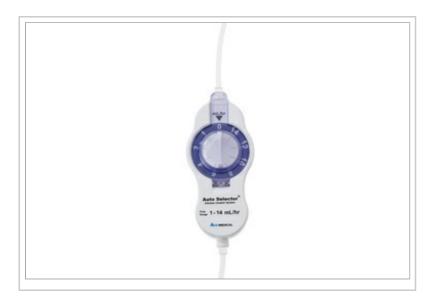

## **Description:**

Arow® AutoFuser® Pain Pump for cPNB: with AutoSelector® 550 x 1-14 mL/hr, 5/BX

© 2024 Teleflex Incorporated. All rights reserved.

The listed Teleflex® item(s) are not in every case completely identical to the item illustrated but are the closest match available. Not all products are available in all regions. Contact customer service to confirm availability in your region.