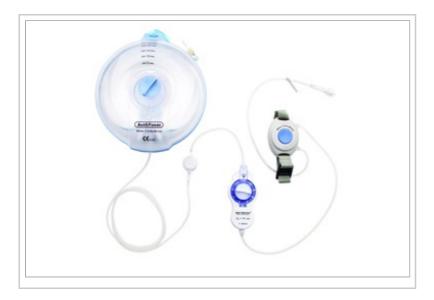

## **Description:**

Arow® AutoFuser® Pain Pump for cPNB: with AutoSelector® 550 x 1-14 mL/hr, 5 mL-60 LO, 5/BX

© 2024 Teleflex Incorporated. All rights reserved.

The listed Teleflex® item(s) are not in every case completely identical to the item illustrated but are the closest match available. Not all products are available in all regions. Contact customer service to confirm availability in your region.