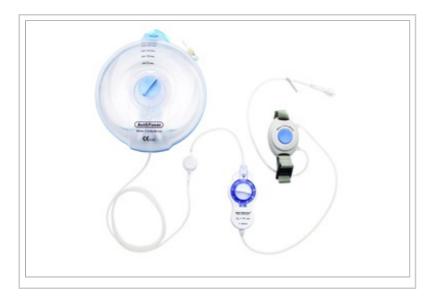

## **Description:**

Arow® AutoFuser® Pain Pump for cPNB: with AutoSelector® 550 x 1-14 mL/hr, 2 mL-30 LO, 5/BX

© 2024 Teleflex Incorporated. All rights reserved.

The listed Teleflex® item(s) are not in every case completely identical to the item illustrated but are the closest match available. Not all products are available in all regions. Contact customer service to confirm availability in your region.