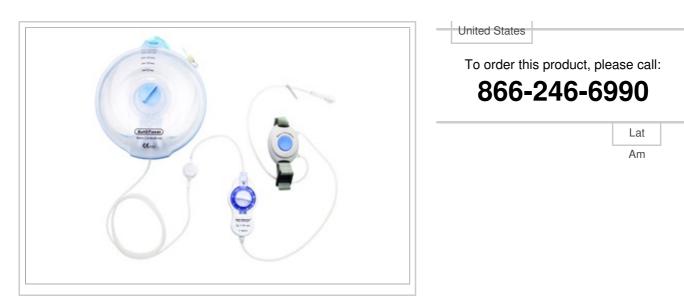

## AUTOFUSER<sup>®</sup> PAIN PUMP FOR CONTINUOUS PNB

## **Description:**

Arow® AutoFuser® Pain Pump for cPNB: with AutoSelector® 550 x 0.5-7 mL/hr, 5 mL-60 LO, 5/BX

© 2024 Teleflex Incorporated. All rights reserved.

The listed Teleflex® item(s) are not in every case completely identical to the item illustrated but are the closest match available. Not all products are available in all regions. Contact customer service to confirm availability in your region.