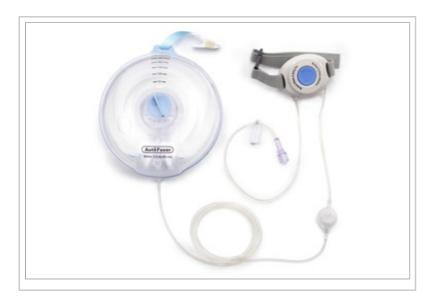

## **Description:**

Arow® AutoFuser® Pain Pump for cPNB: 550 x 8 mL/hr, 2 mL-60 LO, 5/BX

© 2024 Teleflex Incorporated. All rights reserved.

The listed Teleflex® item(s) are not in every case completely identical to the item illustrated but are the closest match available. Not all products are available in all regions. Contact customer service to confirm availability in your region.