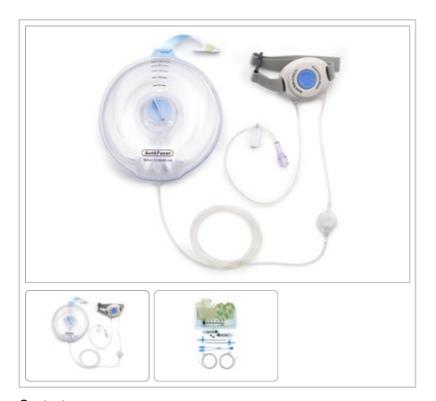

## **AUTOFUSER® PAIN PUMP FOR INCISIONAL INFUSIONS**

## **Description:**

Arrow® AutoFuser® Pain Pump for Incisional Infusions: 550 x 5 mL/hr, 2 mL-60 min Refill, with YK6 Catheter Kit, 5/BX

To order this product, please call: 866-246-6990

## Contents:

- · Catheter Kit includes:
- 2: 2.5" (6.4 cm) Saturation Catheters
- 2: 4 Fr x 4" (10.2 cm) Peel Away Introducer Needles
- 1: Bifurcated Set
- 2: Occlusive Dressings
- 2: Adhesive Strip Cards
- 2: Prime/Flush Syringes
- 2: Luer Caps
- 1: Prep Tray
- 1: Filling Syringe