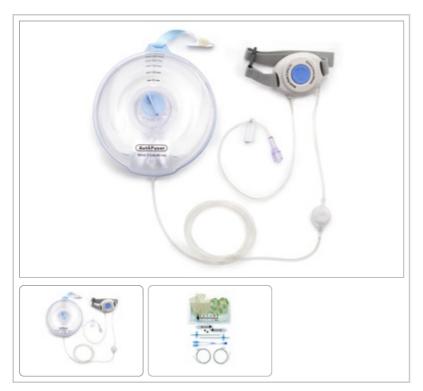

## **Description:**

Arrow® AutoFuser® Pain Pump for Incisional Infusions: 550 x 5 mL/hr, 2 mL-60 min Refill, with YK5 Catheter Kit, 5/BX

To order this product, please call: 866-246-6990

## Contents:

- · Catheter Kit includes:
- 2: 5" (12.8 cm) Saturation Catheters
- 2: 4 Fr x 4" (10.2 cm) Peel Away Introducer Needles
- 1: Bifurcated Set
- 2: Occlusive Dressings
- 3: Adhesive Strip Cards
- 2: Prime/Flush Syringes
- 2: Luer Caps
- 1: Prep Tray
- 1: Filling Syringe