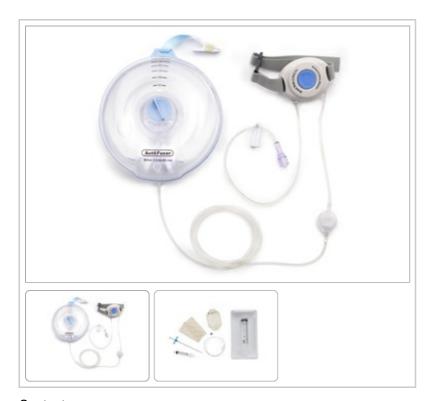

## **AUTOFUSER® PAIN PUMP FOR INCISIONAL INFUSIONS**

## **Description:**

Arrow® AutoFuser® Pain Pump for Incisional Infusions: 550 x 2 mL/hr, 2 mL-60 min Refill, with SK5 Catheter Kit, 5/BX

## Contents:

- · Catheter Kit includes:
- 1: 5" (12.8 cm) Saturation Catheter
- 1: 4 Fr x 4" (10.2 cm) Peel Away Introducer Needle
- 1: Occlusive Dressing
- 2: Adhesive Strip Cards
- 1: Prime/Flush Syringe
- 1: Luer Cap
- 1: Prep Tray
- 1: Filling Syringe