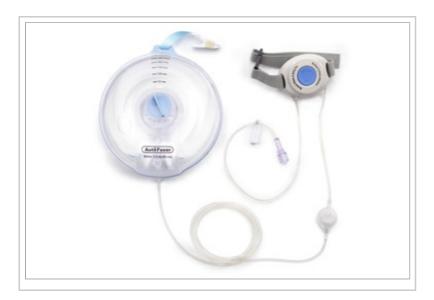

## **Description:**

Arow® AutoFuser® Pain Pump for cPNB: 550 x 5 mL/hr, 2 mL-60 LO, 5/BX

© 2024 Teleflex Incorporated. All rights reserved.

The listed Teleflex® item(s) are not in every case completely identical to the item illustrated but are the closest match available. Not all products are available in all regions. Contact customer service to confirm availability in your region.