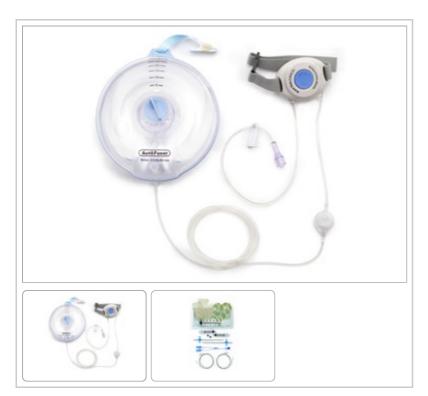

## **Description:**

Arrow® AutoFuser® Pain Pump for Incisional Infusions: 275 x 5 mL/hr, 2 mL-60 min Refill, with YK6 Catheter Kit, 5/BX

## Contents:

- · Catheter Kit includes:
- 2: 2.5" (6.4 cm) Saturation Catheters
- 2: 4 Fr x 4" (10.2 cm) Peel Away Introducer Needles
- 1: Bifurcated Set
- 2: Occlusive Dressings
- 2: Adhesive Strip Cards
- 2: Prime/Flush Syringes
- 2: Luer Caps
- 1: Prep Tray
- 1: Filling Syringe