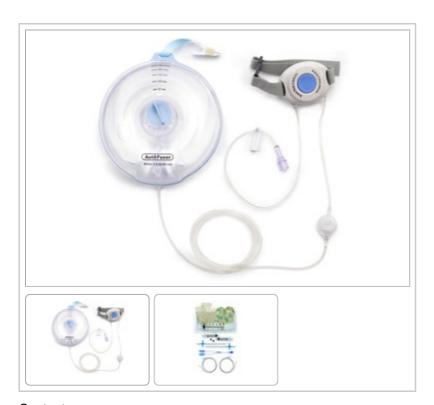

## **Description:**

Arrow® AutoFuser® Pain Pump for Incisional Infusions: 275 x 5 mL/hr, 2 mL-60 min Refill, with YK2 Catheter Kit, 5/BX

To order this product, please call: 866-246-6990

## Contents:

- · Catheter Kit includes:
- 2: Fixed Hub Standard Catheters
- 2: 4 Fr x 4" Peel Away Introducer Needles
- 1: Bifurcated Set
- 2: Occlusive Dressings
- 3: Adhesive Strip Cards
- 2: Prime/Flush Syringes
- 2: Luer Caps
- 1: Prep Tray
- 1: Filling Syringe