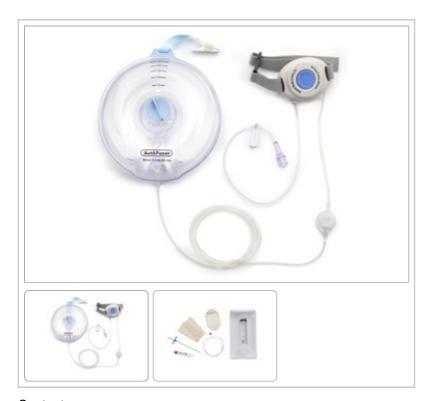

## **Description:**

Arrow® AutoFuser® Pain Pump for Incisional Infusions: 275 x 5 mL/hr, 2 mL-60 min Refill, with SK6 Catheter Kit, 5/BX

To order this product, please call: 866-246-6990

## Contents:

- · Catheter Kit includes:
- 1: 2.5" (6.4 cm) Saturation Catheter
- 1: 4 Fr x 4" (10.2 cm) Peel Away Introducer Needle
- 1: Occlusive Dressing
- 2: Adhesive Strip Cards
- 1: Prime/Flush Syringe
- 1: Luer Cap
- 1: Prep Tray
- 1: Filling Syringe