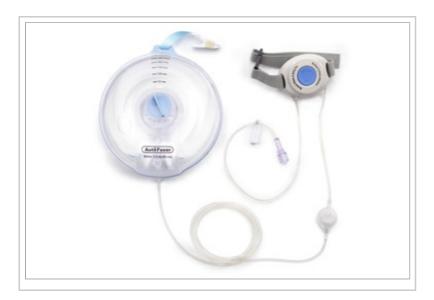

## **AUTOFUSER® PAIN PUMP FOR CONTINUOUS PNB**

## **Description:**

Arow® AutoFuser® Pain Pump for cPNB: 275 x 5 mL/hr, 2 mL-60 LO, 5/BX

© 2024 Teleflex Incorporated. All rights reserved.

The listed Teleflex® item(s) are not in every case completely identical to the item illustrated but are the closest match available. Not all products are available in all regions. Contact customer service to confirm availability in your region.