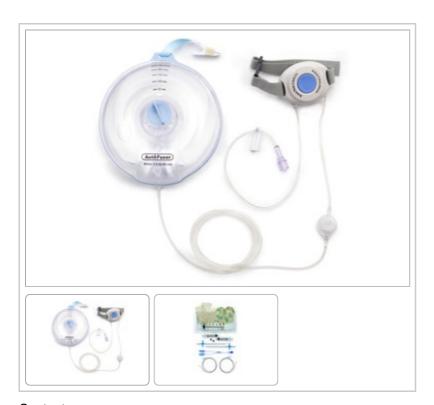

## **Description:**

Arrow® AutoFuser® Pain Pump for Incisional Infusions: 550 x 5 mL/hr, 2 mL-15 min Refill, with YK10 Catheter Kit, 5/BX

To order this product, please call: 866-246-6990

## Contents:

- Catheter Kit includes:
- 2: 10" (25.4 cm) Saturation Catheters
- 1: Bifurcated Set
- 2: Occlusive Dressings
- 3: Adhesive Strip Cards
- 2: Prime/Flush Syringes
- 2: Luer Caps
- 1: Prep Tray
- 1: Filling Syringe