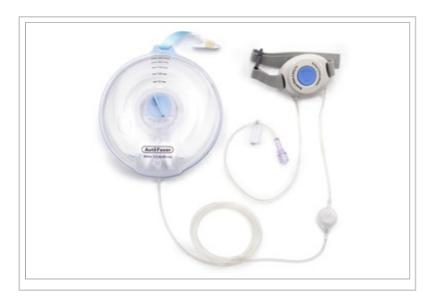

## **AUTOFUSER® PAIN PUMP FOR CONTINUOUS PNB**

## **Description:**

Arow® AutoFuser® Pain Pump for cPNB: 550 x 5 mL/hr, 2 mL-15 LO, 5/BX

© 2024 Teleflex Incorporated. All rights reserved.

The listed Teleflex® item(s) are not in every case completely identical to the item illustrated but are the closest match available. Not all products are available in all regions. Contact customer service to confirm availability in your region.