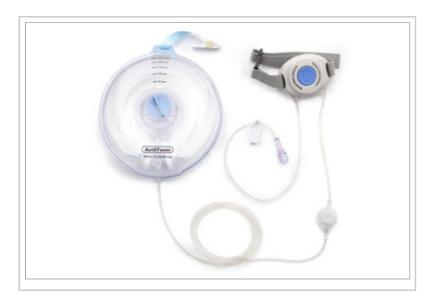

Anesthesia and Respiratory Catalog | Pain Management

Home // Pain Management // Disposable Pain Pumps // AutoFuser® Pain Pump for Continuous PNB // MT5015L-CPNB

CATALOG #: MT5015L-CPNB

## **AUTOFUSER® PAIN PUMP FOR CONTINUOUS PNB**

## **Description:**

Arow® AutoFuser® Pain Pump for cPNB: 275 x 5 mL/hr, 2 mL-15 LO, 5/BX

© 2024 Teleflex Incorporated. All rights reserved.

The listed Teleflex® item(s) are not in every case completely identical to the item illustrated but are the closest match available. Not all products are available in all regions. Contact customer service to confirm availability in your region.