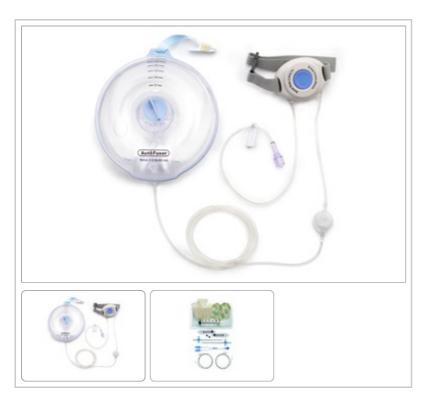

## **Description:**

Arrow® AutoFuser® Pain Pump for Incisional Infusions: 275 x 4 mL/hr, 2 mL-60 min Refill, with YK6 Catheter Kit, 5/BX

To order this product, please call: 866-246-6990

## Contents:

- · Catheter Kit includes:
- 2: 2.5" (6.4 cm) Saturation Catheters
- 2: 4 Fr x 4" (10.2 cm) Peel Away Introducer Needles
- 1: Bifurcated Set
- 2: Occlusive Dressings
- 2: Adhesive Strip Cards
- 2: Prime/Flush Syringes
- 2: Luer Caps
- 1: Prep Tray
- 1: Filling Syringe