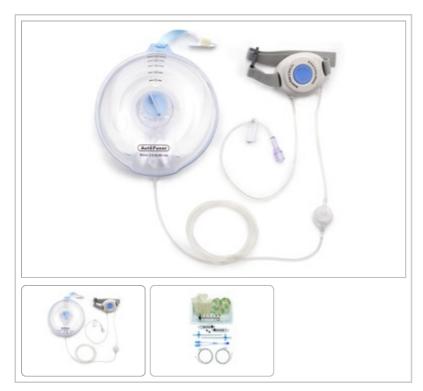

## **AUTOFUSER® PAIN PUMP FOR INCISIONAL INFUSIONS**

## **Description:**

Arrow® AutoFuser® Pain Pump for Incisional Infusions: 275 x 4 mL/hr, 2 mL-60 min Refill, with YK5 Catheter Kit, 5/BX

## Contents:

- · Catheter Kit includes:
- 2: 5" (12.8 cm) Saturation Catheters
- 2: 4 Fr x 4" (10.2 cm) Peel Away Introducer Needles
- 1: Bifurcated Set
- 2: Occlusive Dressings
- 3: Adhesive Strip Cards
- 2: Prime/Flush Syringes
- 2: Luer Caps
- 1: Prep Tray
- 1: Filling Syringe