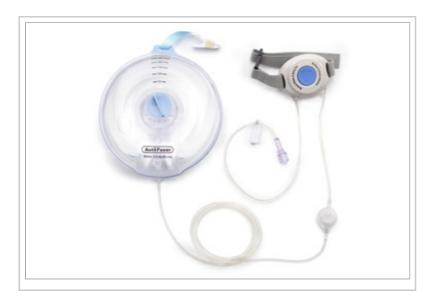

## **AUTOFUSER® PAIN PUMP FOR CONTINUOUS PNB**

## **Description:**

Arow® AutoFuser® Pain Pump for cPNB: 275 x 4 mL/hr, 2 mL-60 LO, 5/BX

© 2024 Teleflex Incorporated. All rights reserved.

The listed Teleflex® item(s) are not in every case completely identical to the item illustrated but are the closest match available. Not all products are available in all regions. Contact customer service to confirm availability in your region.