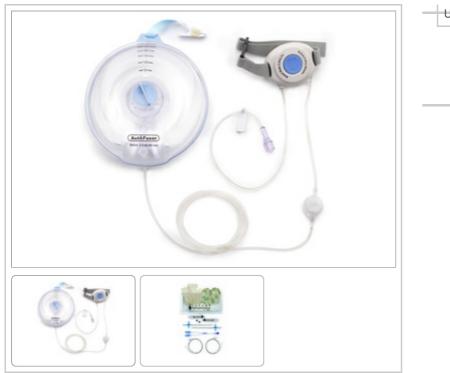

## AUTOFUSER<sup>®</sup> PAIN PUMP FOR INCISIONAL INFUSIONS

## **Description:**

Arrow® AutoFuser® Pain Pump for Incisional Infusions: 275 x 4 mL/hr, 2 mL-30 min Refill, with YK6 Catheter Kit, 5/BX

Contents:

- Catheter Kit includes:
- 2: 2.5" (6.4 cm) Saturation Catheters
- 2: 4 Fr x 4" (10.2 cm) Peel Away Introducer Needles
- 1: Bifurcated Set
- 2: Occlusive Dressings
- 2: Adhesive Strip Cards
- 2: Prime/Flush Syringes
- 2: Luer Caps
- 1: Prep Tray
- 1: Filling Syringe