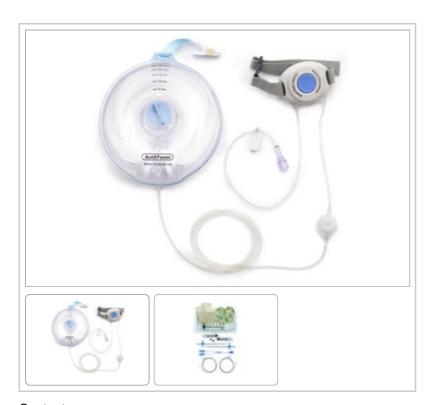

## **Description:**

Arrow® AutoFuser® Pain Pump for Incisional Infusions: 275 x 4 mL/hr, 2 mL-30 min Refill, with YK5 Catheter Kit, 5/BX

To order this product, please call: 866-246-6990

## Contents:

- · Catheter Kit includes:
- 2: 5" (12.8 cm) Saturation Catheters
- 2: 4 Fr x 4" (10.2 cm) Peel Away Introducer Needles
- 1: Bifurcated Set
- 2: Occlusive Dressings
- 3: Adhesive Strip Cards
- 2: Prime/Flush Syringes
- 2: Luer Caps
- 1: Prep Tray
- 1: Filling Syringe