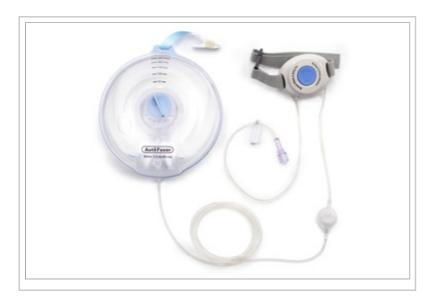

## **Description:**

Arow® AutoFuser® Pain Pump for cPNB: 275 x 4 mL/hr, 2 mL-30 LO, 5/BX

© 2024 Teleflex Incorporated. All rights reserved.

The listed Teleflex® item(s) are not in every case completely identical to the item illustrated but are the closest match available. Not all products are available in all regions. Contact customer service to confirm availability in your region.