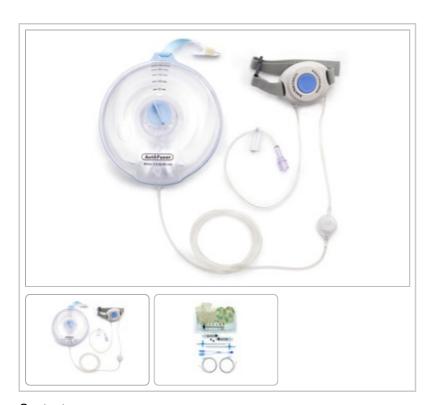

## **Description:**

Arrow® AutoFuser® Pain Pump for Incisional Infusions: 100 x 2 mL/hr, 2 mL-60 min Refill, with YK2 Catheter Kit, 5/BX

## Contents:

- · Catheter Kit includes:
- 2: Fixed Hub Standard Catheters
- 2: 4 Fr x 4" Peel Away Introducer Needles
- 1: Bifurcated Set
- 2: Occlusive Dressings
- 3: Adhesive Strip Cards
- 2: Prime/Flush Syringes
- 2: Luer Caps
- 1: Prep Tray
- 1: Filling Syringe