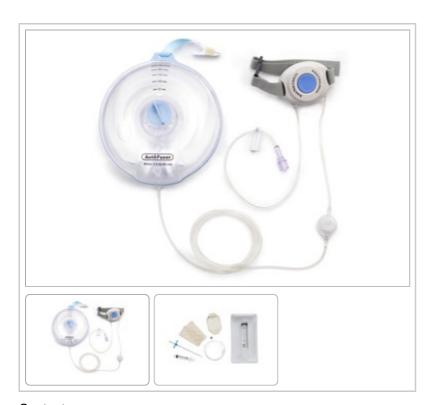

## **Description:**

Arrow® AutoFuser® Pain Pump for Incisional Infusions: 100 x 2 mL/hr, 2 mL-60 min Refill, with SK5 Catheter Kit, 5/BX

## Contents:

- · Catheter Kit includes:
- 1: 5" (12.8 cm) Saturation Catheter
- 1: 4 Fr x 4" (10.2 cm) Peel Away Introducer Needle
- 1: Occlusive Dressing
- 2: Adhesive Strip Cards
- 1: Prime/Flush Syringe
- 1: Luer Cap
- 1: Prep Tray
- 1: Filling Syringe