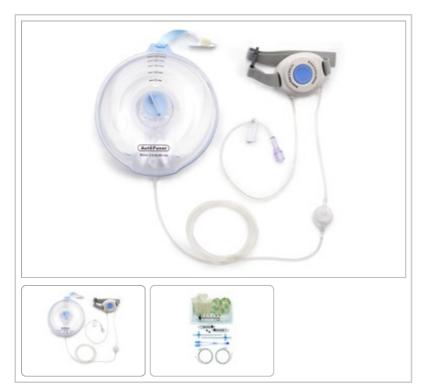

## **Description:**

Arrow® AutoFuser® Pain Pump for Incisional Infusions: 275 x 2 mL/hr, 2 mL-60 min Refill, with YK6 Catheter Kit, 5/BX

## Contents:

- · Catheter Kit includes:
- 2: 2.5" (6.4 cm) Saturation Catheters
- 2: 4 Fr x 4" (10.2 cm) Peel Away Introducer Needles
- 1: Bifurcated Set
- 2: Occlusive Dressings
- 2: Adhesive Strip Cards
- 2: Prime/Flush Syringes
- 2: Luer Caps
- 1: Prep Tray
- 1: Filling Syringe