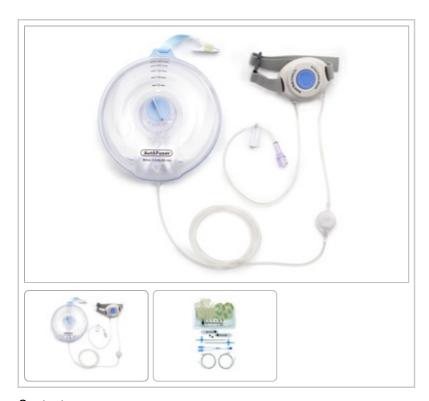

## **Description:**

Arrow® AutoFuser® Pain Pump for Incisional Infusions: 275 x 2 mL/hr, 2 mL-60 min Refill, with YK5 Catheter Kit, 5/BX

To order this product, please call: 866-246-6990

## Contents:

- · Catheter Kit includes:
- 2: 5" (12.8 cm) Saturation Catheters
- 2: 4 Fr x 4" (10.2 cm) Peel Away Introducer Needles
- 1: Bifurcated Set
- 2: Occlusive Dressings
- 3: Adhesive Strip Cards
- 2: Prime/Flush Syringes
- 2: Luer Caps
- 1: Prep Tray
- 1: Filling Syringe