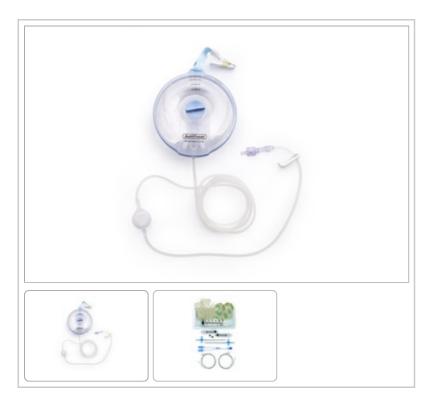

## **Description:**

Arrow® AutoFuser® Pain Pump for Incisional Infusions: 550 x 5 mL/hr, with YK6 Catheter Kit, 5/BX

To order this product, please call: 866-246-6990

## Contents:

- Catheter Kit includes:
- 2: 2.5" (6.4 cm) Saturation Catheters
- 2: 4 Fr x 4" (10.2 cm) Peel Away Introducer Needles
- 1: Bifurcated Set
- 2: Occlusive Dressings
- 2: Adhesive Strip Cards
- 2: Prime/Flush Syringes
- 2: Luer Caps
- 1: Prep Tray
- 1: Filling Syringe