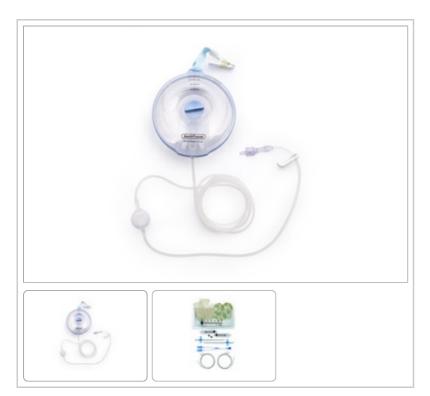

## **Description:**

Arrow® AutoFuser® Pain Pump for Incisional Infusions: 550 x 5 mL/hr, with YK5 Catheter Kit, 5/BX

To order this product, please call: 866-246-6990

## Contents:

- Catheter Kit includes:
- 2: 5" (12.8 cm) Saturation Catheters
- 2: 4 Fr x 4" (10.2 cm) Peel Away Introducer Needles
- 1: Bifurcated Set
- 2: Occlusive Dressings
- 3: Adhesive Strip Cards
- 2: Prime/Flush Syringes
- 2: Luer Caps
- 1: Prep Tray
- 1: Filling Syringe