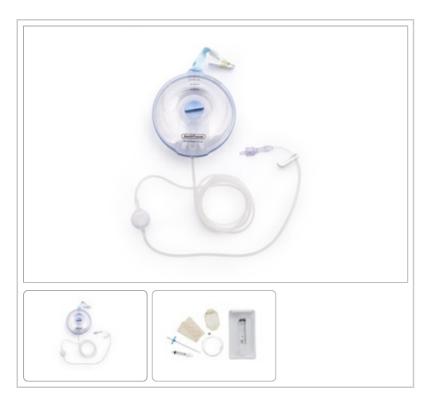

## **Description:**

Arrow® AutoFuser® Pain Pump for Incisional Infusions: 550 x 5 mL/hr, with SK5 Catheter Kit, 5/BX

## Contents:

- Catheter Kit includes:
- 2: 5" (12.8 cm) Saturation Catheters
- 2: 4 Fr x 4" (10.2 cm) Peel Away Introducer Needles
- 1: Bifurcated Set
- 2: Occlusive Dressings
- 3: Adhesive Strip Cards
- 2: Prime/Flush Syringes
- 2: Luer Caps
- 1: Prep Tray
- 1: Filling Syringe