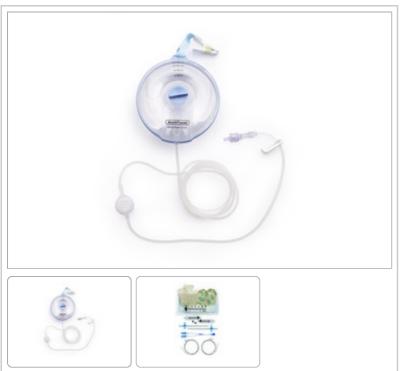

## AUTOFUSER<sup>®</sup> PAIN PUMP FOR INCISIONAL INFUSIONS

## **Description:**

Arrow® AutoFuser® Pain Pump for Incisional Infusions: 275 x 5 mL/hr, with YK8 Catheter Kit, 5/BX

Contents:

- Catheter Kit includes:
- 2: 5" (12.8 cm) Saturation Catheters
- 2: 4 Fr x 6" (15.2 cm) Peel Away Introducer Needles
- 1: Bifurcated Set
- 2: Occlusive Dressings
- 3: Adhesive Strip Cards
- 2: Prime/Flush Syringes
- 2: Luer Caps
- 1: Prep Tray
- 1: Filling Syringe