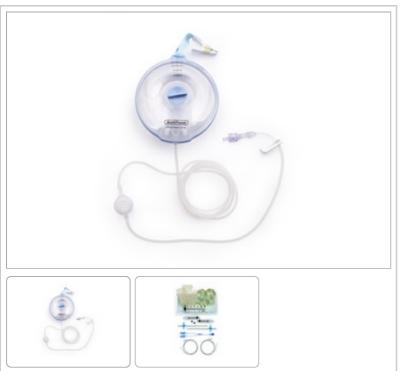

## AUTOFUSER<sup>®</sup> PAIN PUMP FOR INCISIONAL INFUSIONS

## **Description:**

Arrow® AutoFuser® Pain Pump for Incisional Infusions: 275 x 5 mL/hr, with YK6 Catheter Kit, 5/BX

Contents:

- Catheter Kit includes:
- 2: 2.5" (6.4 cm) Saturation Catheters
- 2: 4 Fr x 4" (10.2 cm) Peel Away Introducer Needles
- 1: Bifurcated Set
- 2: Occlusive Dressings
- 2: Adhesive Strip Cards
- 2: Prime/Flush Syringes
- 2: Luer Caps
- 1: Prep Tray
- 1: Filling Syringe