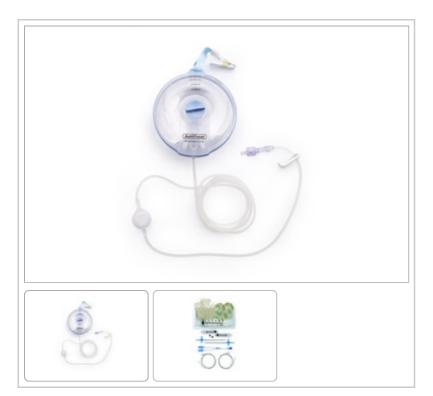

## **Description:**

Arrow® AutoFuser® Pain Pump for Incisional Infusions: 275 x 5 mL/hr, with YK5 Catheter Kit, 5/BX

To order this product, please call: 866-246-6990

## Contents:

- Catheter Kit includes:
- 2: 5" (12.8 cm) Saturation Catheters
- 2: 4 Fr x 4" (10.2 cm) Peel Away Introducer Needles
- 1: Bifurcated Set
- 2: Occlusive Dressings
- 3: Adhesive Strip Cards
- 2: Prime/Flush Syringes
- 2: Luer Caps
- 1: Prep Tray
- 1: Filling Syringe