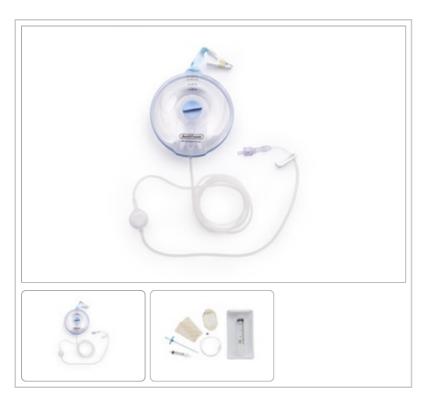

## **Description:**

Arrow® AutoFuser® Pain Pump for Incisional Infusions: 275 x 5 mL/hr, with SK8 Catheter Kit, 5/BX

To order this product, please call:
866-246-6990

Lat
Am

## Contents:

- · Catheter Kit includes:
- 1: 5" (12.8 cm) Saturation Catheter
- 1: 4 Fr x 6" (15.2 cm) Peel Away Introducer Needle
- 1: Occlusive Dressing
- 2: Adhesive Strip Cards
- 1: Prime/Flush Syringe
- 1: Luer Cap
- 1: Prep Tray
- 1: Filling Syringe