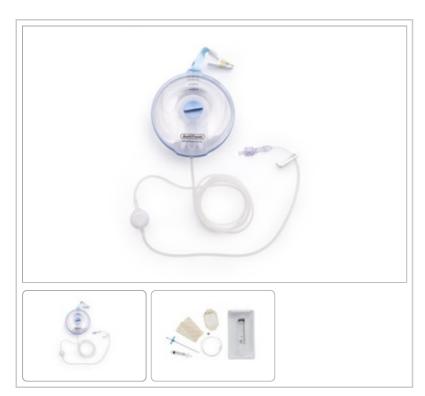

## **Description:**

Arrow® AutoFuser® Pain Pump for Incisional Infusions: 275 x 5 mL/hr, with SK6 Catheter Kit, 5/BX

To order this product, please call: 866-246-6990

## Contents:

- · Catheter Kit includes:
- 1: 2.5" (6.4 cm) Saturation Catheter
- 1: 4 Fr x 4" (10.2 cm) Peel Away Introducer Needle
- 1: Occlusive Dressing
- 2: Adhesive Strip Cards
- 1: Prime/Flush Syringe
- 1: Luer Cap
- 1: Prep Tray
- 1: Filling Syringe