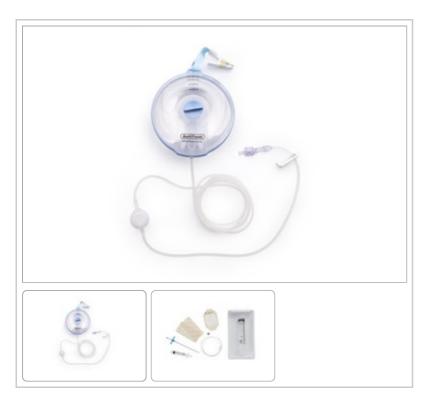

## **Description:**

Arrow® AutoFuser® Pain Pump for Incisional Infusions: 275 x 5 mL/hr, with SK2 Catheter Kit, 5/BX

To order this product, please call: 866-246-6990

## Contents:

- · Catheter Kit includes:
- 1: Fixed Hub Standard Catheter
- 1: 4 Fr x 4" Peel Away Introducer Needle
- 1: Occlusive Dressing
- 2: Adhesive Strip Cards
- 1: Prime/Flush Syringe
- 1: Luer Cap
- 1: Prep Tray
- 1: Filling Syringe